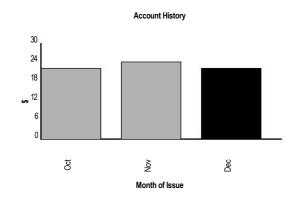

## **Account** Details

Miss Jane Citizen Level 1, 8 Name Street Sydney NSW 2000

|                   | *           |
|-------------------|-------------|
| NEW CHARGES       | \$22.01     |
| NEW CHARGES DUE   | 15 Jan 2013 |
| OVERDUE - PAY NOW | \$447.45    |
| ACCOUNT NUMBER    | 333631      |
| INVOICE NUMBER    | 333631-124  |
| DATE OF ISSUE     | 28 Dec 2012 |
| PAGE NUMBER       | 1 of 3      |

# **Account** Summary

| PREVIOUS | AD | JUSTMENTS | RECEIVED | NEW CHARGES | 202 | AMOUNT DUE |
|----------|----|-----------|----------|-------------|-----|------------|
| \$447.45 |    | \$0.00    | \$0.00   | \$22.01     |     | \$469.46   |

# **Important** Information

# **Billing** History



# **Charges** Summary

| Total Charges             | \$22.01 |
|---------------------------|---------|
| Mobile                    | \$0.01  |
| Other Charges and Credits | \$20.00 |
| GST                       | \$2.00  |

## **Contact** Details

Customer Service 1300 762 091 Test **Fax** 1300 762 091

Line Faults, Internet Support & Pay-By-Phone 1300 762 091

# **Payment** Slip

## Remittance Advice

Please detach this remittance advice and return it together with your cheque or Money Order made payable to:

# with your cheque t

| () POST |                              |
|---------|------------------------------|
| billpay | *844 2321 000000000333631 56 |

# **Account** Details

|                | 9           |
|----------------|-------------|
| AMOUNT DUE     | \$469.46    |
| PAYMEN